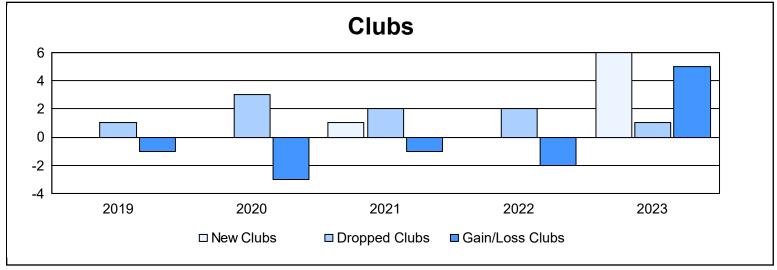

District T 2

As of June 2023 Cumulative

| Year      | New<br>Clubs | Dropped<br>Clubs | Gain/<br>Loss<br>Clubs | New<br>Members | Charter<br>Members | Reinstate<br>Members | Transfer<br>Members | Total<br>Member<br>Added | Total<br>Members<br>Dropped | Gain/<br>Loss<br>Members |
|-----------|--------------|------------------|------------------------|----------------|--------------------|----------------------|---------------------|--------------------------|-----------------------------|--------------------------|
| 2018-2019 | 0            | 1                | -1                     | 16             | 1                  | 3                    | 3                   | 23                       | 75                          | -52                      |
| 2019-2020 | 0            | 3                | -3                     | 15             | 3                  | 1                    | 6                   | 25                       | 71                          | -46                      |
| 2020-2021 | 1            | 2                | -1                     | 58             | 25                 | 10                   | 9                   | 102                      | 88                          | 14                       |
| 2021-2022 | 0            | 2                | -2                     | 70             | 0                  | 7                    | 0                   | 77                       | 56                          | 21                       |
| 2022-2023 | 6            | 1                | 5                      | 81             | 137                | 5                    | 1                   | 224                      | 118                         | 106                      |
| Average   | 1            | 2                | 0                      | 48             | 33                 | 5                    | 4                   | 90                       | 82                          | 9                        |